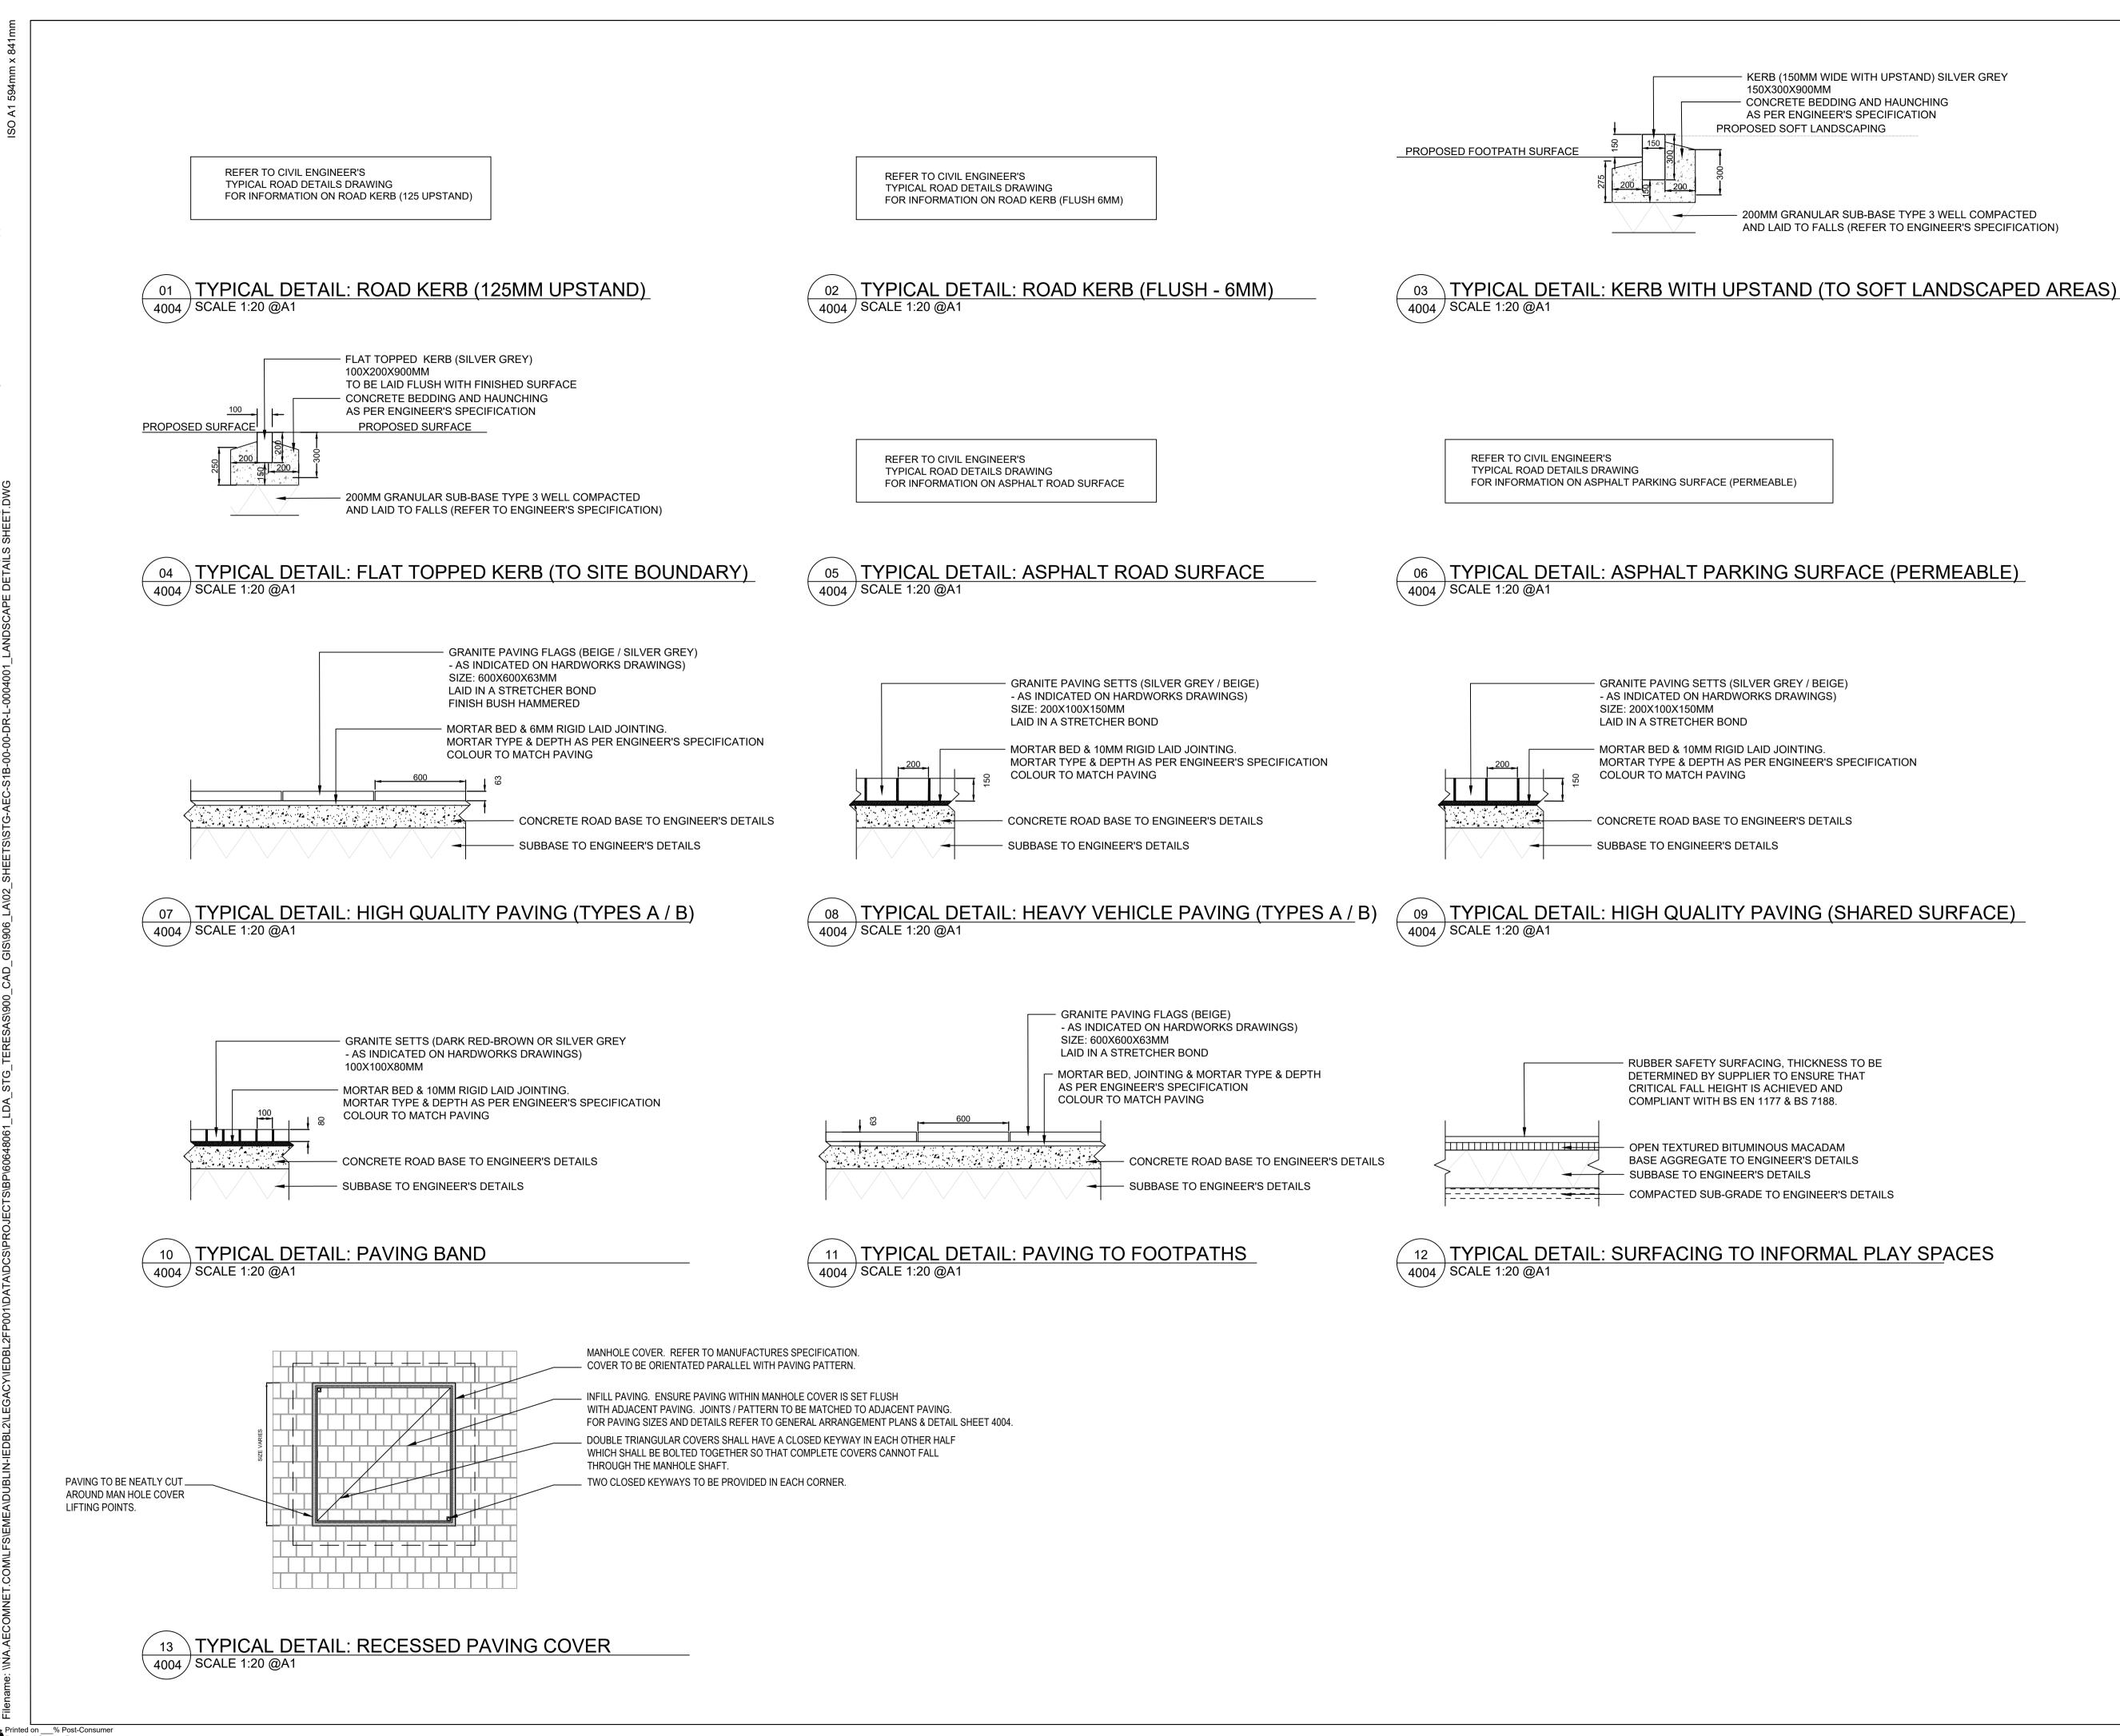

Recycled Content Paper

KERB (150MM WIDE WITH UPSTAND) SILVER GREY

- 200MM GRANULAR SUB-BASE TYPE 3 WELL COMPACTED AND LAID TO FALLS (REFER TO ENGINEER'S SPECIFICATION)

AECOM